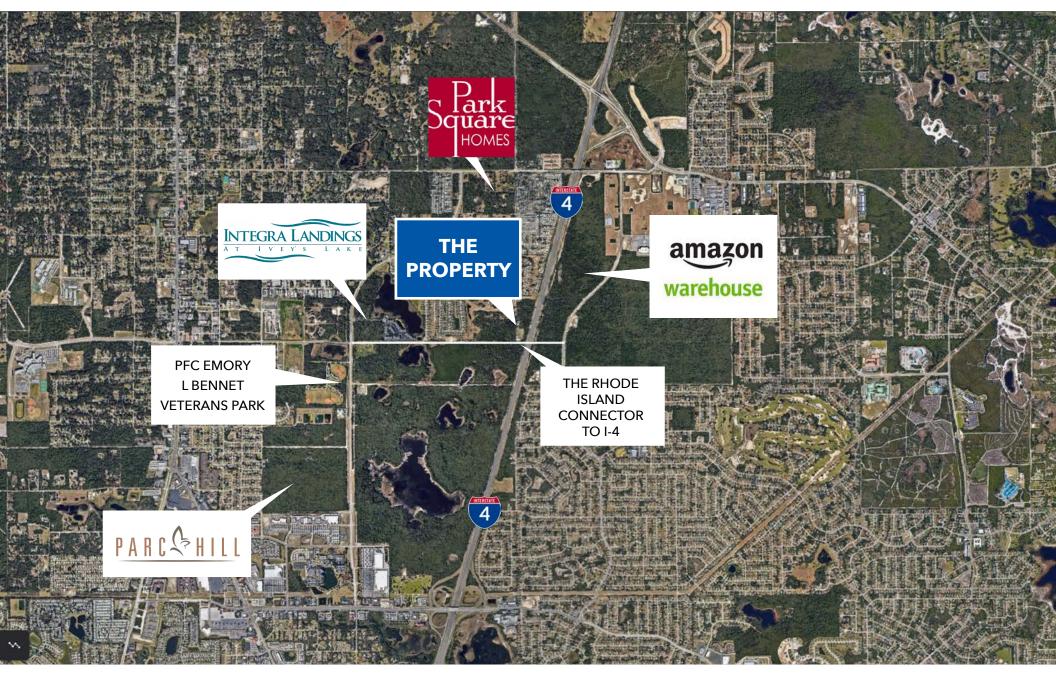

### **HIGHLIGHTS**

- Entire Property is in the Zone X Flood Plane
- Frontage along I-4
- Just North of the Beyond the I-4 Rhode Island Overpass
- Over 2 Acres of Mixed Use Land

# RESIDENTIAL LAND SITE WITH LOTS OF DEVELOPMENT POTENTIAL

This Property is just over 2 acres comprised of 10 different parcels, zoned MX-2 within Orange City. Sitting just West of I-4 and to the north of the future planned Beyond the I-4 project, Rhode Island over pass, this property is positioned with great visibility for any future development. Currently, there is an existing warehouse on the property estimated to be at 3,200 square feet and a cleared lot that historically was used as outdoor storage.

OFFERED BY:





COLIN CHOU colin@4acre.com 850.218.1902

## PARCEL BREAKDOWN





# **POINTS OF INTEREST**





# **LOCATION MAP**







4 Acre Commercial Real Estate (4 Acre) does not represent or warranty the accuracy of the information contained herein. Such information has been given to 4 Acre by the owner of the property or obtained from other sources deemed reliable. 4 Acre has no reason to doubt its accuracy, but does not guarantee it. The reviewer(s) of this document is encouraged to perform their own research for their own purposes to verify the dependability of the information being reviewed. All information should be verified by reviewer(s) prior to purchase or lease. Unless otherwise noted, the property is being offered as-is, where is, with all faults. This information represents the proprietary work product of 4 Acre Realty, LLC and may not be copied, reproduced, modified, distrib