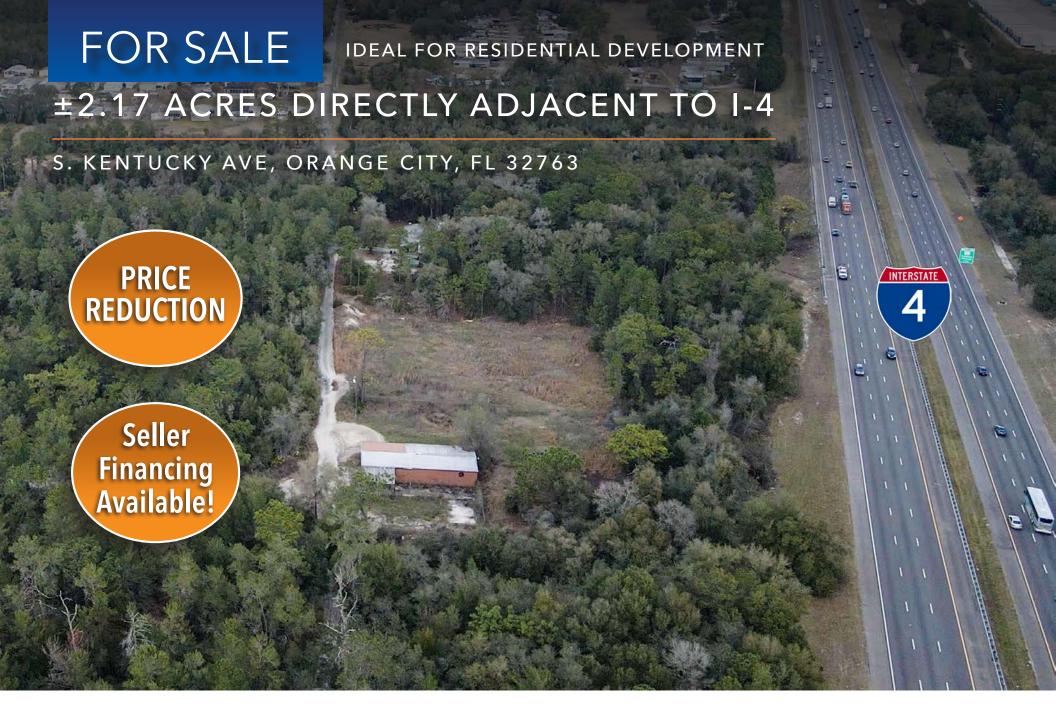

### PROPERTY DETAILS

PARCEL SIZE ±2.17 ACRES (10 Different)

SALE PRICE; \$500,000

TYPE: LAND

ZONING: MX-2

### **HIGHLIGHTS**

- Entire Property is in the Zone X Flood Plane
- Frontage along I-4
- Just North of the Beyond the I-4 Rhode Island Overpass
- Over 2 Acres of Mixed Use Land

# RESIDENTIAL LAND SITE WITH LOTS OF DEVELOPMENT POTENTIAL

This Property is just over 2 acres comprised of 10 different parcels, zoned MX-2 within Orange City. Sitting just West of I-4 and to the north of the future planned Beyond the I-4 project, Rhode Island over pass, this property is positioned with great visibility for any future development. Currently, there is an existing warehouse on the property estimated to be at 3,200 square feet and a cleared lot that historically was used as outdoor storage.