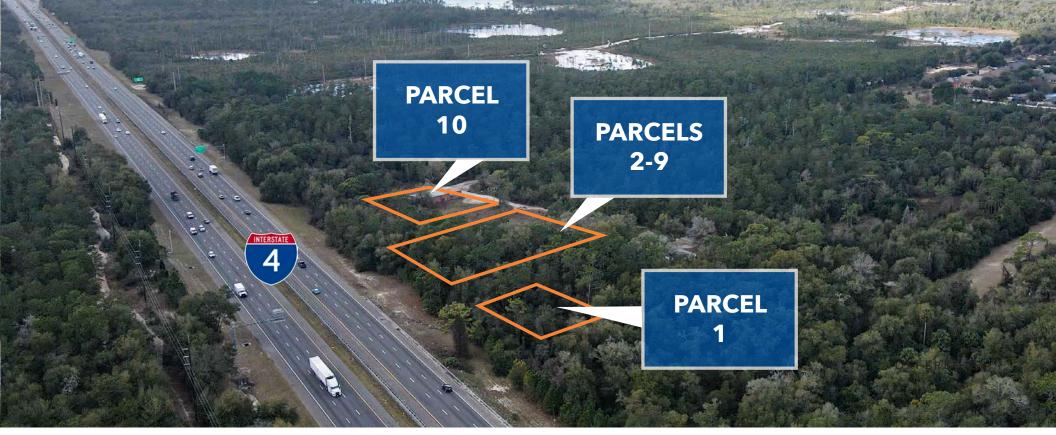

## PARCEL BREAKDOWN

# RESIDENTIAL LAND SITE WITH LOTS OF DEVELOPMENT POTENTIAL

This Property is just over 2 acres comprised of 10 different parcels, zoned MX-2 within Orange City. Sitting just West of I-4 and to the north of the future planned Beyond the I-4 project, Rhode Island over pass, this property is positioned with great visibility for any future development. Currently, there is an existing warehouse on the property estimated to be at 3,200 square feet and a cleared lot that historically was used as outdoor storage.