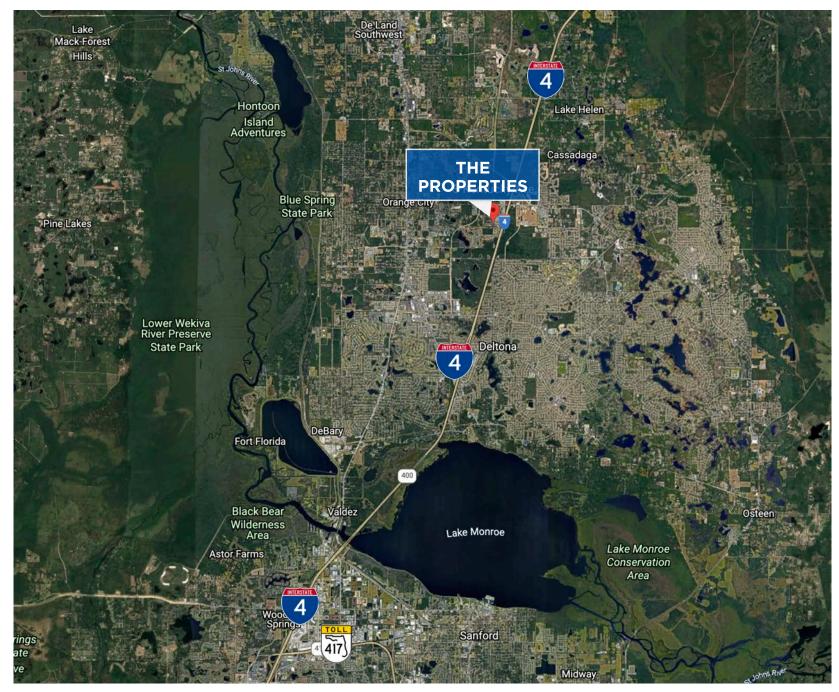

# **LOCATION MAP**

4 Acre Commercial Real Estate (4 Acre) does not represent or warranty the accuracy of the information contained herein. Such information has been given to 4 Acre by the owner of the property or obtained from other sources deemed reliable. 4 Acre has no reason to doubt its accuracy, but does not guarantee it. The reviewer(s) of this document is encouraged to perform their own research for their own purposes to verify the dependability of the information being reviewed. All information should be verified by reviewer(s) prior to purchase or lease. Unless otherwise noted, the property is being offered as-is, where is, with all faults. This information represents the proprietary work product of 4 Acre Realty, LLC and may not be copied, reproduced, modified, distributed, published, transmitted, or otherwise disclosed without the express written consent of 4 Acre Realty, LLC.

# RESIDENTIAL LAND SITE WITH LOTS OF DEVELOPMENT POTENTIAL

This Property is just over 2 acres comprised of 10 different parcels, zoned MX-2 within Orange City. Sitting just West of I-4 and to the north of the future planned Beyond the I-4 project, Rhode Island over pass, this property is positioned with great visibility for any future development. Currently, there is an existing warehouse on the property estimated to be at 3,200 square feet and a cleared lot that historically was used as outdoor storage.