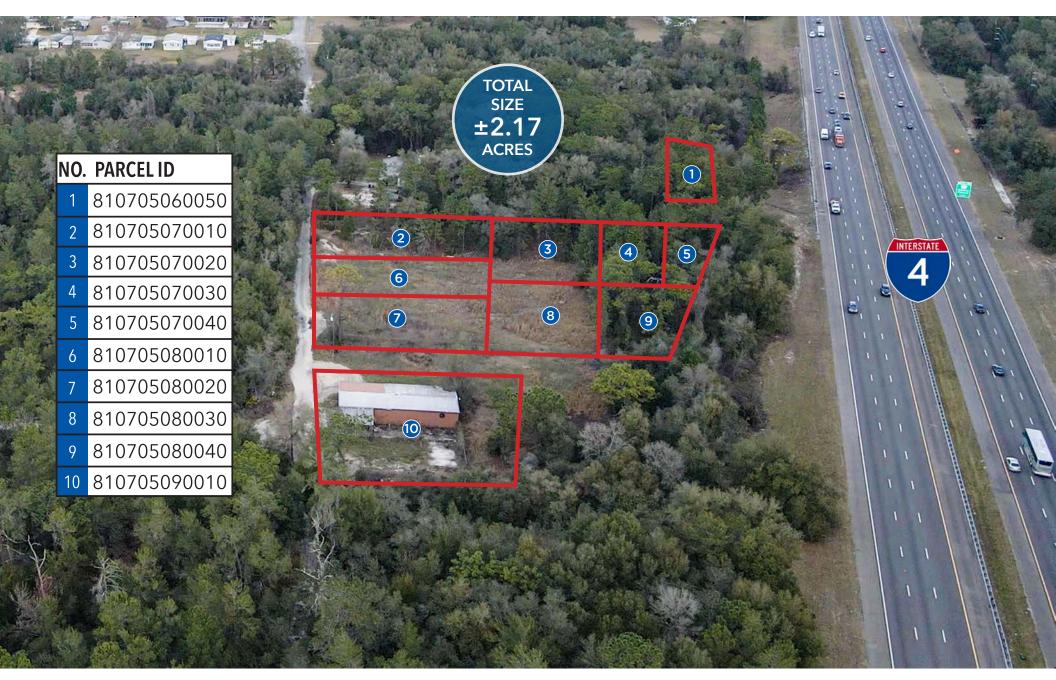

## PARCEL BREAKDOWN

### PROPERTY DETAILS

PARCEL SIZE ±2.17 ACRES (10 Different)

SALE PRICE; \$500,000

TYPE: LAND

ZONING: MX-2

# RESIDENTIAL LAND SITE WITH LOTS OF DEVELOPMENT POTENTIAL

This Property is just over 2 acres comprised of 10 different parcels, zoned MX-2 within Orange City. Sitting just West of I-4 and to the north of the future planned Beyond the I-4 project, Rhode Island over pass, this property is positioned with great visibility for any future development. Currently, there is an existing warehouse on the property estimated to be at 3,200 square feet and a cleared lot that historically was used as outdoor storage.